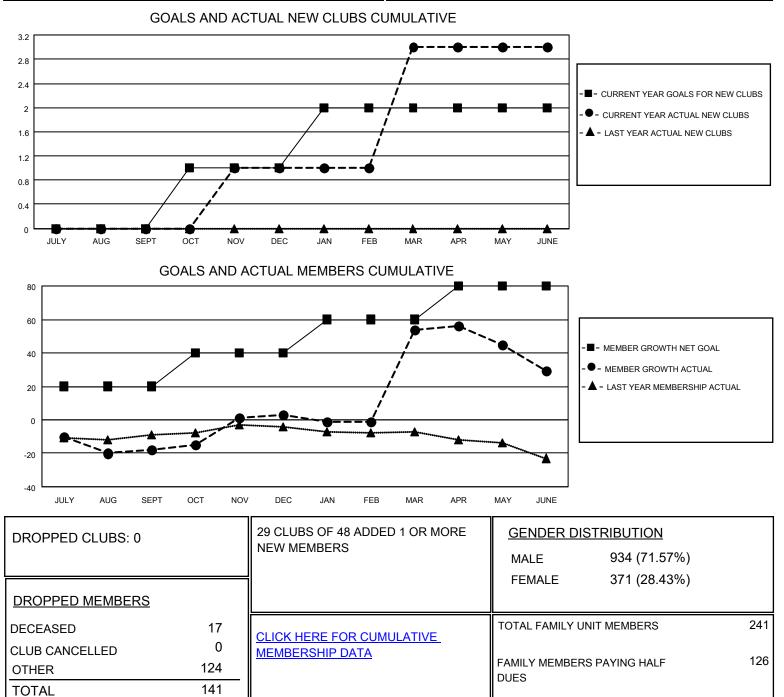

## LOCATION MICHIGAN

District 11 D2

Results as of: 6/30/2021

| Clubs                 |               |           |               | Members               |                       |                         |                                                    |
|-----------------------|---------------|-----------|---------------|-----------------------|-----------------------|-------------------------|----------------------------------------------------|
| RESULTS FOR 2020-2021 |               |           |               | RESULTS FOR 2020-2021 |                       |                         |                                                    |
| QUARTER               | NEW CLUB GOAL | NEW CLUBS | DROPPED CLUBS | QUARTER               | ER GROWTH NET<br>GOAL | MEMBER GROWTH<br>ACTUAL | DROPPED<br>MEMBERS ACTUAL<br>(including transfers) |
| JULY/AUG/SEPT         | 0             | 0         | 0             | JULY/AUG/SEPT         | 20                    | 21                      | 39                                                 |
| OCT/NOV/DEC           | 1             | 1         | 0             | OCT/NOV/DEC           | 20                    | 59                      | 38                                                 |
| JAN/FEB/MAR           | 1             | 2         | 0             | JAN/FEB/MAR           | 20                    | 60                      | 9                                                  |
| APR/MAY/JUNE          | 0             | 0         | 0             | APR/MAY/JUNE          | 20                    | 32                      | 53                                                 |